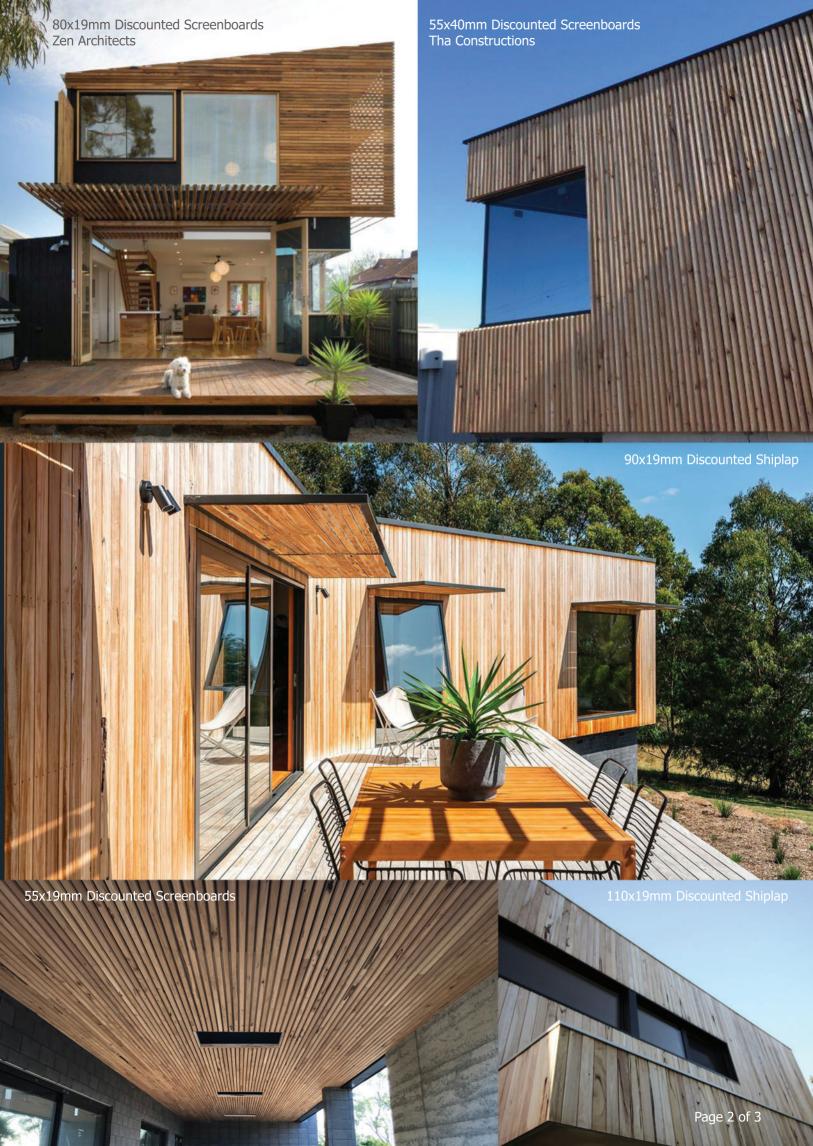

## Products available;

**Screenboards** - Random length (1.0m-6.0m) and set lengths of 1.2m/1.5m/1.8m/2.1m/2.4m/3.0m **Shiplap Cladding** - Random length (1.0m-6.0m)

Internal Lining - Random length (1.0m-6.0m)

**Decking** - Random length (1.0m-6.0m) and set lengths of 1.2m/1.5m/1.8m/2.1m/2.4m/3.0m

**radial**timber

Page 1 of 3