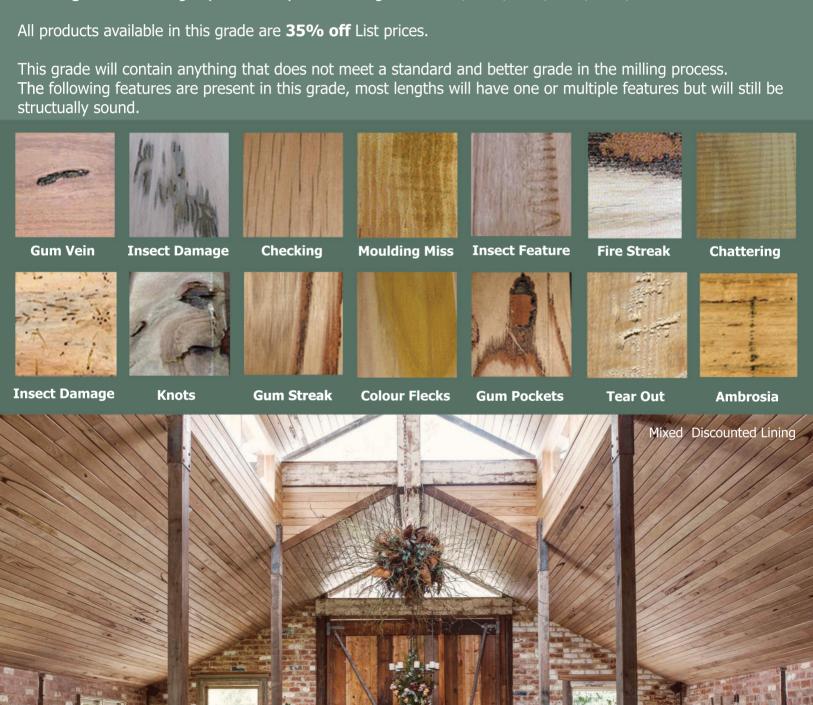

## RADIAL DISCOUNTED GRADE

Radial Timber sells two grades of timber - **Standard and Better Grade** and **Discounted B1 Grade**. **Discounted B1** or as its commonly referred to as Seconds Grade is a small proportion of our timber that does not make the Standard & Better grade due to a range of factors such as machine faults or features in the timber. This grade is perfect for those who do not mind timber with a more featured rustic finish, those applying a dark stain/oil or intending the timber to grey off over time as these features will blend in and become almost unnoticeable.