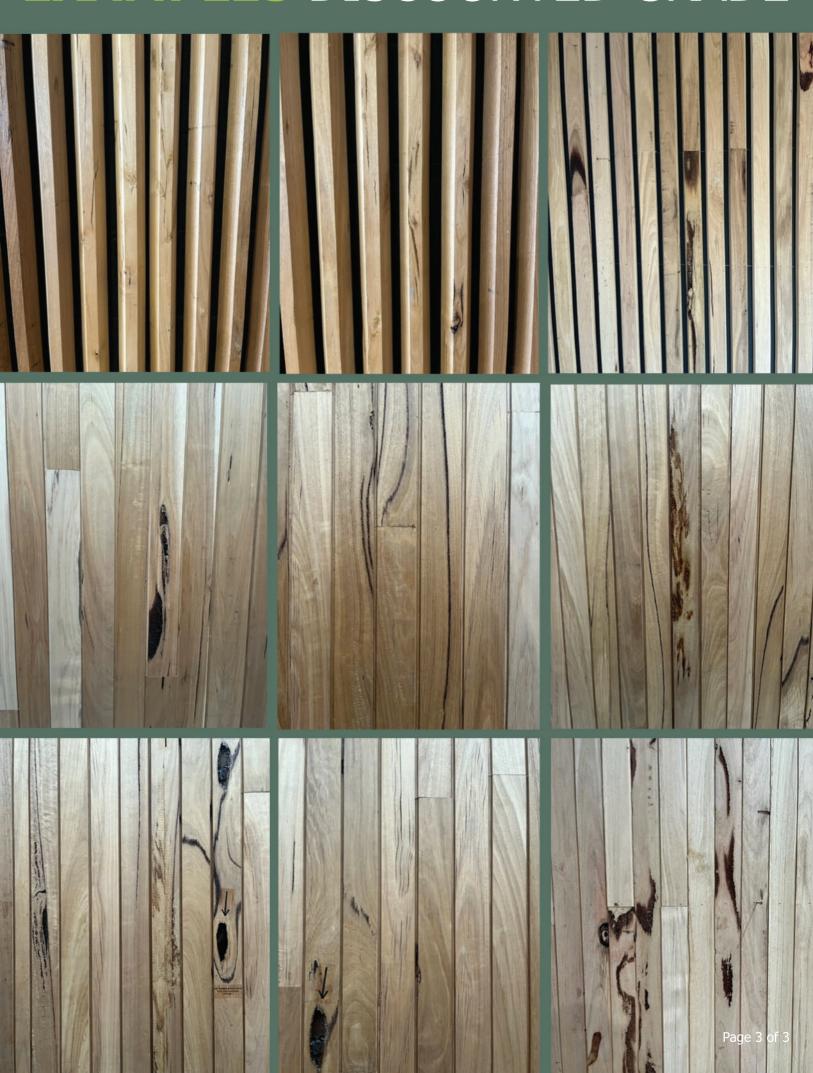

monly referred to as Seconds Grade is a small proportion of our timber that does not make the Standard & Better grade due to a range of factors such as machine faults or features in the timber. This grade is perfect for those who do not mind timber with a more featured rustic finish, those applying a dark stain/oil or intending the timber to grey off over time as these features will blend in and become almost unnoticeable.

## Products available;

**Screenboards** - Random length (1.0m-6.0m) and set lengths of 1.2m/1.5m/1.8m/2.1m/2.4m/3.0m **Shiplap Cladding** - Random length (1.0m-6.0m)

Internal Lining - Random length (1.0m-6.0m)

**Decking** - Random length (1.0m-6.0m) and set lengths of 1.2m/1.5m/1.8m/2.1m/2.4m/3.0m



**radial**timber

Page 1 of 3



## **EXAMPLES** DISCOUNTED GRADE