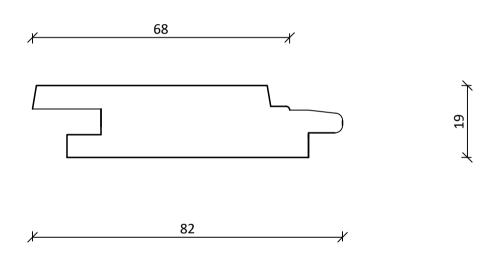

Radial Shiplap Secret Fix T&G KD DAR (RSL19068SA) 70 x 19mm

DRAWING NAME: Radial Shiplap - 70x19mm Tongue & Groove Secret Fix Profile

SCALE: A4 - 1:1

DATE: 2/2/22

DRAWN BY: RADIAL TIMBER

DWG NO: RTS01-T&G70

REVISION: 03