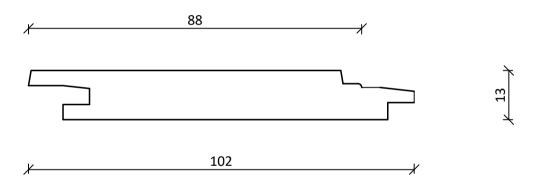

Radial Lining Secret Fix T&G KD DAR (RIL13090SA) 90 x 13mm

DRAWING NAME: Radial Lining Board - 90x13mm T&G Secret Fix Profile

SCALE: A4 - 1:1

DATE: 2/2/22

DRAWN BY: RADIAL TIMBER

DWG NO: RTS02-90

REVISION: 03

....