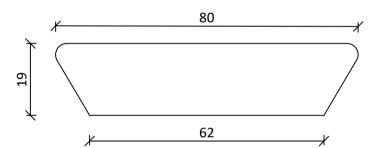

## **Radial Deck** (RDN19080SA) 80 x 19mm



## NOTES:

THE BUILDER SHALL CHECK AND VERIFY ALL DIMENSIONS AND NOTIFY ALL ERRORS AND OMISSIONS TO THE DESIGNER. DRAWINGS ARE NOT TO BE USED FOR CONSTRUCTION UNTIL ISSUED BY THE DESIGNER FOR CONSTRUCTION.

DO NOT SCALE DRAWINGS. USE FIGURED DIMENSIONS ONLY.

FIXING DETAILS:

REFER TO RADIAL TIMBERS RECOMMENDED FIXINGS (www.radialtimbers.com.au)

RADIAL TIMBER SALES 12 PARK DRIVE. DANDENONG SOUTH 3175

PH: (03) 9768 2100

EMAIL: sales@radialtimbers.com.au WEB: www.radialtimbers.com.au



DRAWING NAME: Radial Deck - 80x19mm Profile

A4 - 1:1 SCALE:

DATE: 2/2/22

DRAWN BY: RADIAL TIMBER

DWG NO: RTS05-80

REVISION: 03